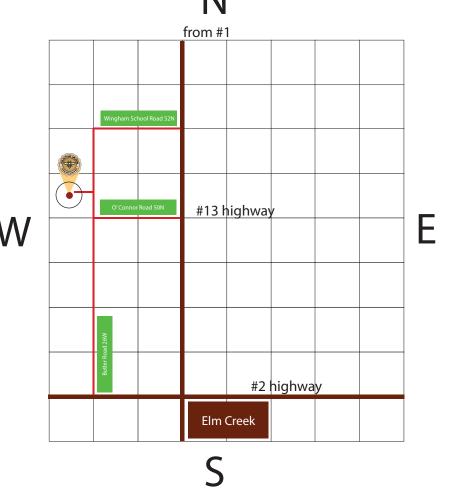

**GPS Coordinates:** 

49.75029625 -98.05708017 **Definition:** A mile is like a city block. The next main road at the next intersection. They all have a road sign and go up 50N, 51N, 53N etc.

To get to our Bee House & Farm, there are a several options:

## From Elm Creek:

- Go 4 miles north on #13 highway to O'Connor Road 50N.
- Turn west at O'Connor Road for 2 miles (on gravel road). Turn north for 0.5 miles.
- You should be at entrance lane.

## From #1 Highway:

- Go south on #13 highway until you get to Wingham School Road 52N. It's about a 10 minute drive south from #1.
- Go west for 2 miles at 52N (on gravel road) and south for another 1.5 miles.
- You should be at entrance.

## **Alternative Route from Elm Creek:**

- We are 2 miles west of Elm Creek on number 2.
- Turn north at road 26W Butler Road (on gravel) and go north for 4.5 miles

Our beehouse is located on Wingham Colony. Drive in the entrance lane. The beehouse is south of the big brown shop in a smaller 'cream' coloured building as indicated in the magnified view above.