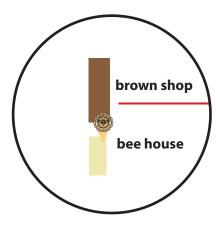

## **Alternative Route from Elm Creek:**

- We are 2 miles west of Elm Creek on number 2.
- Turn north at road 26W Butler Road (on gravel) and go north for 4.5 miles

Our beehouse is located on Wingham Colony. Drive in the entrance lane. The beehouse is south of the big brown shop in a smaller 'cream' coloured building as indicated in the magnified view above.